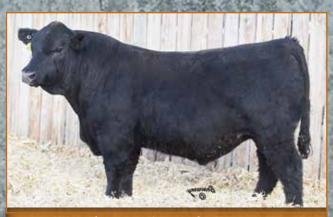

# LEACHMAN APOSTLE U021B

52% AN, 6% B, 40% C • Homozygous Black, Homozygous Polled

Hooks Trinity 9T LEACHMAN PROPHET J030Z LCoC Isabel UG390

LCoC Lucky Charm X076T **GRU STABILIZER ZX087** GRU Stabilizer U242