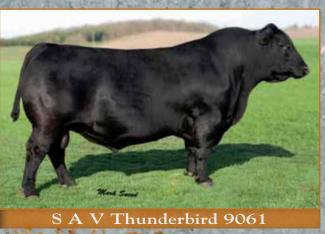

# S A V Thunderbird 9061

AAA Reg. Number: 16396499

Sitz Traveler 8180 **S A V FINAL ANSWER 0035** S A V Emulous 8145

S A V Bismarck 5682 S A V EMBLYNETTE 7411 S A V Emblynette 4408

• Thunderbird is a high-accuracy, proven calving ease sire. Will add muscle, length of body, and width to his progeny. The daughters are good-uddered females that

are indexing above average in the respective herds.

| CED  | 8    |
|------|------|
| BW   | -0.2 |
| WW   | 67   |
| YW   | 113  |
| Milk | 20   |
| \$W  | 71   |
| \$EN | -20  |
|      |      |