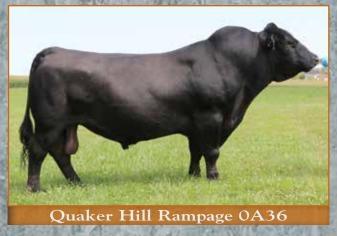

# QUAKER HILL RAMPAGE 0A36

AAA Reg. Number: 16925771

Boyd New Day 8005 MCC DAYBREAK

MCC Miss Focus 134

Ideal 4355 of 0T26 2440 QHF BLACKCAP 6E2 OF4V16 4355

QHF Blackcap 4V16 of 1H8

• Breed leader for \$Beef, \$Feedlot and \$Weaning Indexes. Sound structured and powerfully constructed with incredible growth and performance.

| CED  | 9   |
|------|-----|
| BW   | 2.5 |
| WW   | 82  |
| YW   | 139 |
| Milk | 20  |
| \$W  | 83  |
| \$EN | -30 |