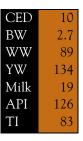

# QUAKER HILL RAMPAGE 0A36

AAA Reg. Number: 16925771

Boyd New Day 8005 MCC DAYBREAK

MCC Miss Focus 134

Ideal 4355 of 0T26 2440 QHF BLACKCAP 6E2 OF4V16 4355

QHF Blackcap 4V16 of 1H8

• Breed leader for \$Beef, \$Feedlot and \$Weaning Indexes. Sound structured and powerfully constructed with incredible growth and performance.

| CED  | 9   |
|------|-----|
| BW   | 2.5 |
| WW   | 82  |
| YW   | 139 |
| Milk | 20  |
| \$W  | 83  |
| \$EN | -30 |