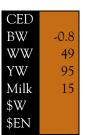

# S A V Thunderbird 9061

AAA Reg. Number: 16396499

Sitz Traveler 8180 **S A V FINAL ANSWER 0035** S A V Emulous 8145

S A V Bismarck 5682 S A V EMBLYNETTE 7411 S A V Emblynette 4408

• Thunderbird is a high-accuracy, proven calving ease sire. Will add muscle, length of body, and width to his progeny. The daughters are good-uddered females that

are indexing above average in the respective herds.

| CED  | 8    |
|------|------|
| BW   | -0.2 |
| WW   | 67   |
| YW   | 113  |
| Milk | 20   |
| \$W  | 71   |
| \$EN | -20  |
|      |      |