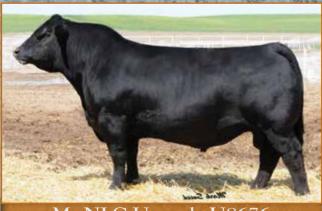

# MR NLC UPGRADE U8676

ASA Reg. Number: 2474338 • Homozygous Black, Homozygous Polled

Nichols Legacy G151 **ELLINGSON LEGACY M229** 

Ellingson Ms Pstock K58

GLS Mojo M38 MS NLC MOJO S6119 B

GFI Darla M410

- Simmental sire that will add pounds and performance without increasing frame
- Upgrade is a high fertility sire
- Our best sire for producing half-blood bulls
- We have daughters in production and have been extremely pleased