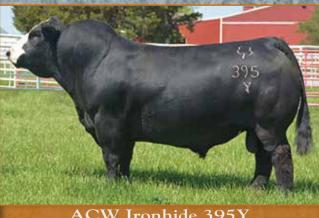

9** 

Ellingson Ms Pstock K58

GLS Mojo M38 MS NLC MOJO S6119 B

GFI Darla M410

- Simmental sire that will add pounds and performance without increasing frame
- Upgrade is a high fertility sire
- Our best sire for producing half-blood bulls
- We have daughters in production and have been extremely pleased



# LEACHMAN APOSTLE U021B

52% AN, 6% B, 40% C • Homozygous Black, Homozygous Polled

Hooks Trinity 9T LEACHMAN PROPHET J030Z LCoC Isabel UG390

LCoC Lucky Charm X076T **GRU STABILIZER ZX087** GRU Stabilizer U242

- Muscular and highest selling son of the popular Prophet bull
- Sires long bodied cattle, with excellent rib shape
- Homozygous black and polled = no surprise
- He sires bull and heifer calves equally well





Bruiser 9164



Mr NLC Upgrade U8676



Leachman Apostle U021B



ACW Ironhide 395Y

# Spitoon 2-year-old Angus Bulls

#### Lot SPITOON COWBOY UP 841

3/31/2018 • Safe for Cows

HA Outside 3008 Act. BW HA COWBOY UP 5405 85 HA Blackcap Lady 1602 Belvin Tres Marias Patron205 Adj. WW SV LASSIE 3038 610 SV Black Lassie 030

 Recommended for cows. This Cowboy Up son is super soggy made with a wide top and bottom. His Pathfinder granddam SV Black Lassie 030 is one of the best pedigree cows we've had. His numbers speak for themselves. We are very proud to offer this bull.

Lot

|   |       | GUS<br>34656 |
|---|-------|--------------|
| 7 | CED   | 6            |
| , | BW    | 2.5          |
|   | WW    | 65           |
| r | YW    | 121          |
|   | Milk  | 20           |
| e | \$XX/ | 51           |

\$EN

-37

#### Lot Spitoon Cowboy Up 806

3/28/2018