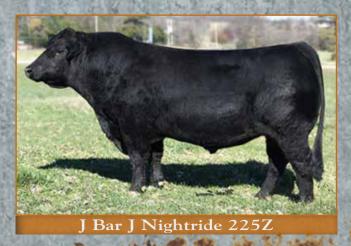

# **RECC NIGHTRIDE 851**

3/26/2018 • ★★ Large-Framed Heifer Bull

GW Premium Beef 021TS I BAR I NIGHTRIDE 225Z J Bar J Miss ND 793X

50% AN, 50% SM

Act. BW

Hooks Trinity 9T **RECC TRINITY 6005** 

BW Ratio TF Homer 0032 WW 698 · Leadoff SimAngus Bull: Long, deep, wide based. Sired WW Ratio 116 by Nightride, an outcross to most SimAngus bloodlines. Dam is a really promising young Trinity daughter. The 10/21 Wt. 1370 Nightride/Trinity cross looks to really click. Expect YW Ratio broody, easy keeping daughters and scale crushing sons.